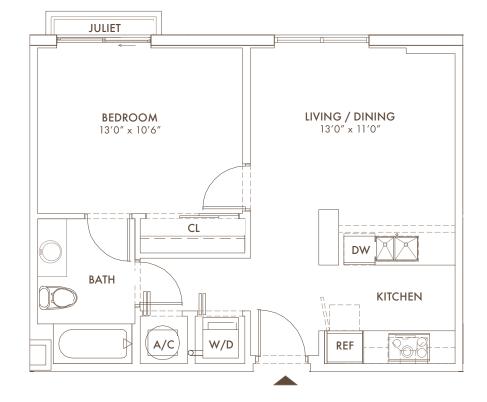

## **RESIDENCE A** 1 BED / 1 BATH

A = 574 sq. ft. / 53.33  $M^2$ A = 585 sq. ft. (ONLY UNIT 203) A = 592 sq. ft. (ONLY UNIT 204 & 205) A JULIET (TERRACE) = 11 sq. ft. (ONLY UNIT 203 & 303)

 $TOTAL = 585 \text{ sq. ft.} / 54.34 \text{ M}^2$ 